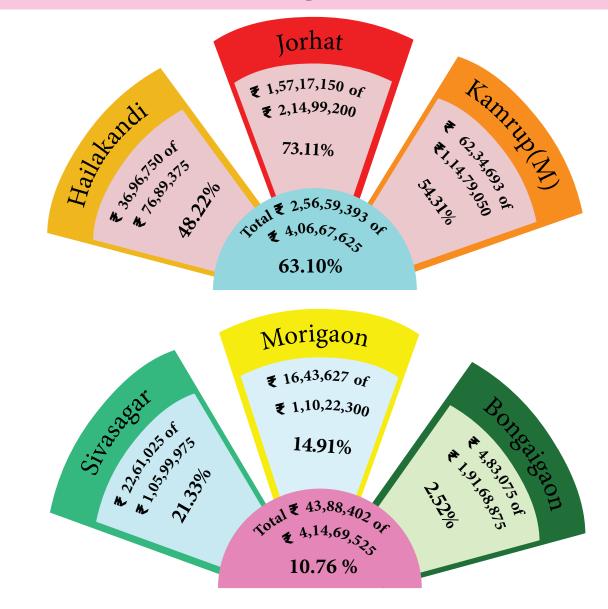

## Captain Neer- Comic Strip

Summary of Community Contribution collection of Batch I & II Districts as on 30<sup>th</sup> April 2019