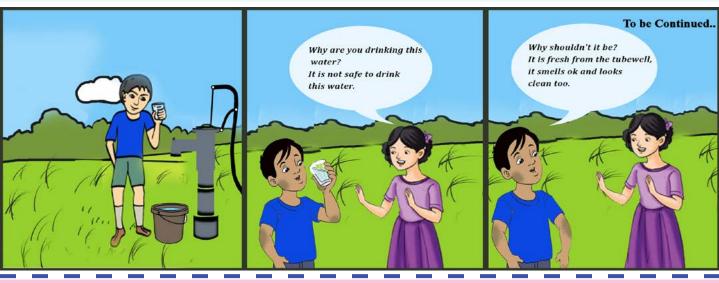

## Captain Neer- Comic Strip

Summary of Community Contribution collection of Batch I & II Districts as on 30<sup>th</sup> April 2019